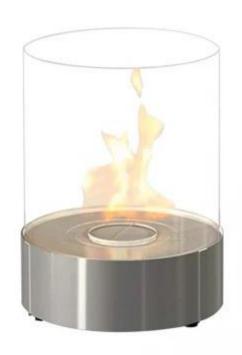

# PLANIKA COMMERCE - STAINLESS STEEL

BIO-60-014

Cylinder shaped tabletop bioethanol fireplace with steel bottom and glass from Planika Fires. Can be used both indoor and outdoor. The tabletop fireplace has a 1.5 liter burner with an 3,5 hour burn time per filling. The fireplace measures 41 cm in height and 30,8 cm in diameter.