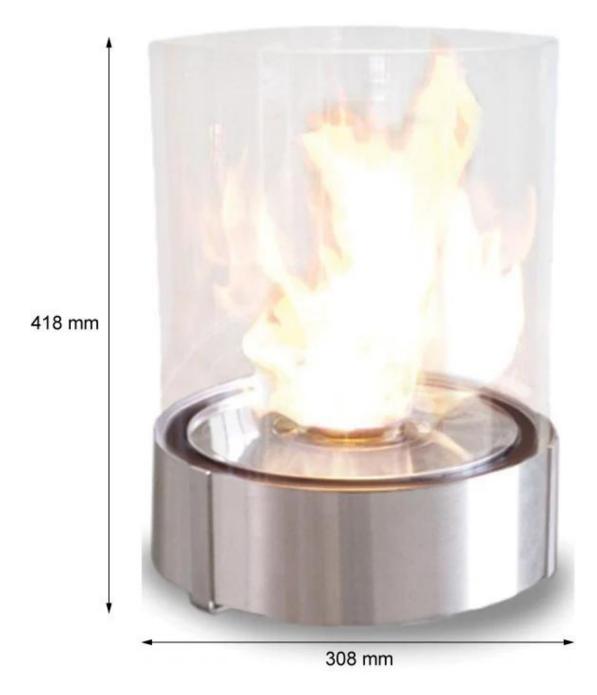

# PLANIKA COMMERCE - STAINLESS STEEL

BIO-60-014

Cylinder shaped tabletop bioethanol fireplace with steel bottom and glass from Planika Fires. Can be used both indoor and outdoor. The tabletop fireplace has a 1.5 liter burner with an 3,5 hour burn time per filling. The fireplace measures 41 cm in height and 30,8 cm in diameter.

### **Dimensions & Weight**

| Height   | 41,8 cm |
|----------|---------|
| Diameter | 30,8 cm |
| Weight   | 6,5 kg  |