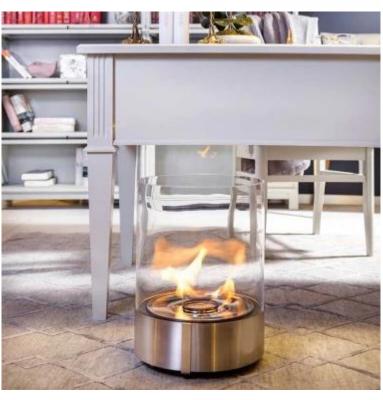

# PLANIKA COMMERCE - STAINLESS STEEL

BIO-60-014

Cylinder shaped tabletop bioethanol fireplace with steel bottom and glass from Planika Fires. Can be used both indoor and outdoor. The tabletop fireplace has a 1.5 liter burner with an 3,5 hour burn time per filling. The fireplace measures 41 cm in height and 30,8 cm in diameter.