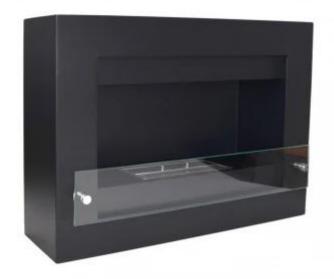

# **NEBRASKA BLACK - WALL MOUNTED BIOFIREPLACE**

BIO-10-045

ScandiFlames Nebraska wall-mounted bio fireplace in black, measuring H: 54 cm, W: 78 cm, D: 16.5 cm. This elegant bioethanol fireplace has a burn time of up to 6 hours per fill and a heat output of 1.5 kW. The fireplace features safety glass on the front, protecting against drafts and wind, and providing a modern look. The black backplate enhances the depth and color of the flames. Includes mounting brackets, extinguishing tool, and requires no electricity. Easy to install and maintain, as it produces no smoke or soot.

## **Material and Appearance**

| Material      | Steel       |
|---------------|-------------|
| Colour        | Black       |
| Shape         | Rectangular |
| Glas included | Yes         |