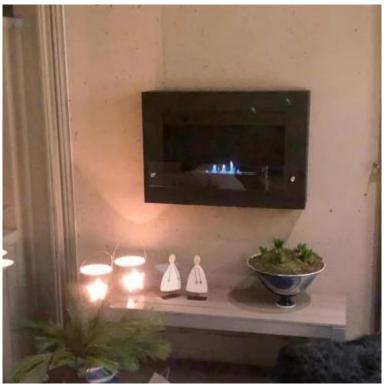

# **NEBRASKA BLACK - WALL MOUNTED BIOFIREPLACE**

BIO-10-045

ScandiFlames Nebraska wall-mounted bio fireplace in black, measuring H: 54 cm, W: 78 cm, D: 16.5 cm. This elegant bioethanol fireplace has a burn time of up to 6 hours per fill and a heat output of 1.5 kW. The fireplace features safety glass on the front, protecting against drafts and wind, and providing a modern look. The black backplate enhances the depth and color of the flames. Includes mounting brackets, extinguishing tool, and requires no electricity. Easy to install and maintain, as it produces no smoke or soot.