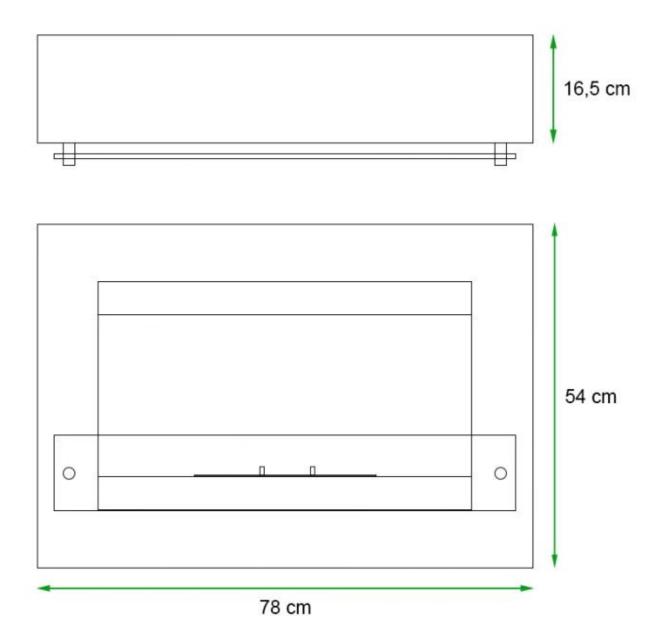

### **Dimensions & Weight**

| Length/Width | 78 cm   |
|--------------|---------|
| Height       | 54 cm   |
| Depth        | 16,5 cm |
| Weight       | 19 kg   |