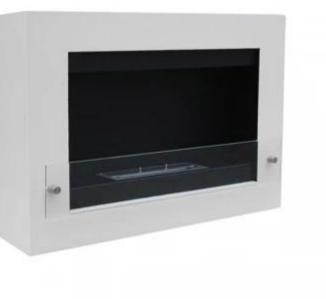

# **NEBRASKA WHITE - WALL MOUNTED BIOFIREPLACE**

BIO-10-044

ScandiFlames Nebraska wall-mounted bio fireplace in white with a glass front. Measures H: 54 cm, W: 78 cm, D: 16.5 cm, and has a burn time of up to 6 hours. This elegant and sleek bioethanol fireplace is perfect for wall mounting and easily blends into any home with its timeless design. The safety glass on the front makes it ideal for families with children and pets. The combination of the white frame and black backplate creates a beautiful contrast, enhancing the flames' colors and depth. Easy to maintain and clean, as it produces no smoke, soot, or ash. Includes mounting brackets, extinguishing tool, and requires no electricity.