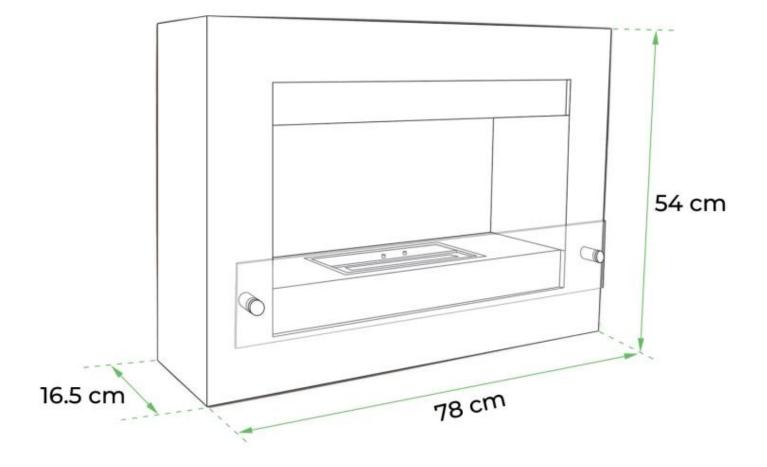

### **Dimensions & Weight**

| Length/Width | 78 cm   |
|--------------|---------|
| Height       | 54 cm   |
| Depth        | 16,5 cm |
| Weight       | 19 kg   |