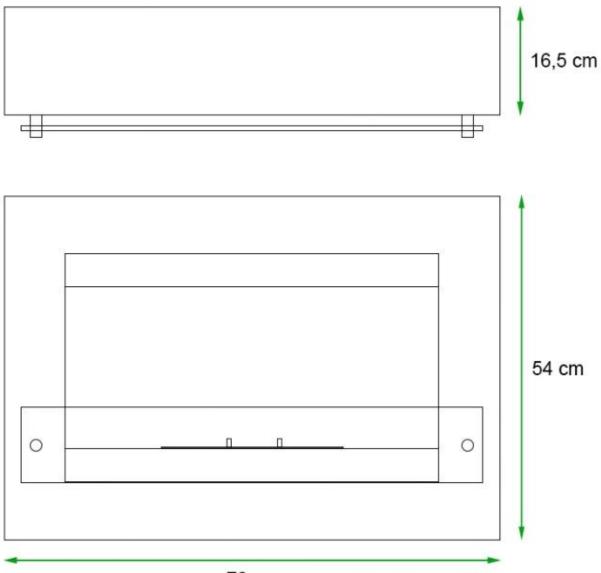

### **Dimensions & Weight**

| Length/Width | 78 cm   |
|--------------|---------|
| Height       | 54 cm   |
| Depth        | 16,5 cm |
| Weight       | 19 kg   |