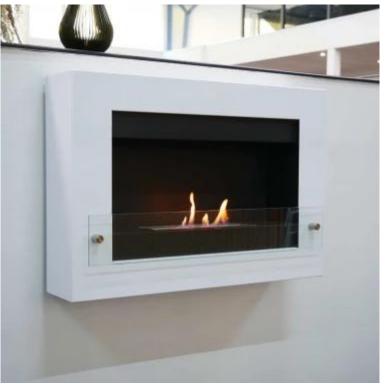

# **NEBRASKA WHITE - WALL MOUNTED BIOFIREPLACE**

BIO-10-044

ScandiFlames Nebraska wall-mounted bio fireplace in white with a glass front. Measures H: 54 cm, W: 78 cm, D: 16.5 cm, and has a burn time of up to 6 hours. This elegant and sleek bioethanol fireplace is perfect for wall mounting and easily blends into any home with its timeless design. The safety glass on the front makes it ideal for families with children and pets. The combination of the white frame and black backplate creates a beautiful contrast, enhancing the flames' colors and depth. Easy to maintain and clean, as it produces no smoke, soot, or ash. Includes mounting brackets, extinguishing tool, and requires no electricity.