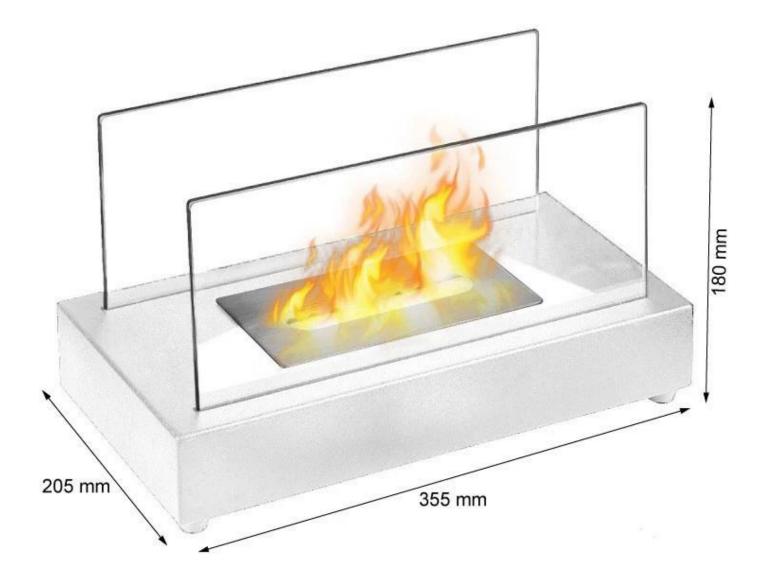

### **Dimensions & Weight**

| Length/Width | 35,5 cm |
|--------------|---------|
| Height       | 18 cm   |
| Depth        | 20,5 cm |
| Weight       | 4 kg    |

### **Burner Specifications**

| Adjustable flame | No     |
|------------------|--------|
| Control          | Manual |
| Flame length     | 14 cm  |
| Remote control   | No     |