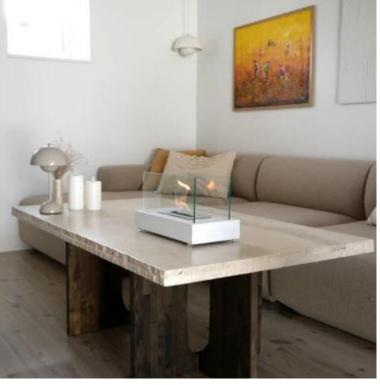

# LAMBETH WHITE - TABLETOP BIO FIREPLACE

BIO-20-259

The ScandiFlames Lambeth Tabletop Bioethanol Fireplace in white is an elegant and graceful small fireplace that can be used both indoors and outdoors. With its rectangular shape and timeless design, it is sleek and eye-catching. Safety glass on both sides secures the flame and provides maximum visibility. It is easy to move around when extinguished and requires no electricity. With a burn time of up to 2.5 hours per filling, it is perfect for creating a cozy atmosphere. Maintenance is simple as bioethanol fireplaces do not produce smoke or soot.