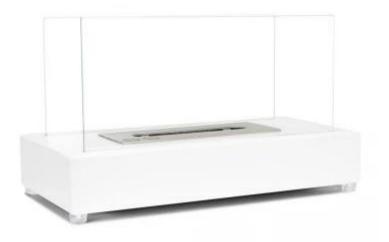

# LAMBETH WHITE - TABLETOP BIO FIREPLACE

BIO-20-259

The ScandiFlames Lambeth Tabletop Bioethanol Fireplace in white is an elegant and graceful small fireplace that can be used both indoors and outdoors. With its rectangular shape and timeless design, it is sleek and eye-catching. Safety glass on both sides secures the flame and provides maximum visibility. It is easy to move around when extinguished and requires no electricity. With a burn time of up to 2.5 hours per filling, it is perfect for creating a cozy atmosphere. Maintenance is simple as bioethanol fireplaces do not produce smoke or soot.

### **Material and Appearance**

| Material      | Steel |
|---------------|-------|
| Colour        | White |
| Glas included | Yes   |