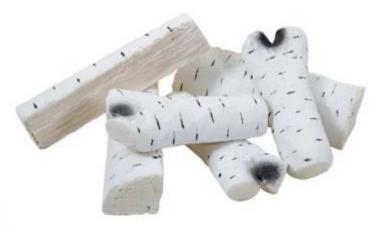

# **CERAMICS BIRCHWOOD 6 PCS.**

BIO313

6 pcs.of ceramic birchwood for decorating your bio fireplace.

#### Material and appearance

| Material   | Cerâmica     |
|------------|--------------|
| Colour     | White        |
| Decoration | White Logset |