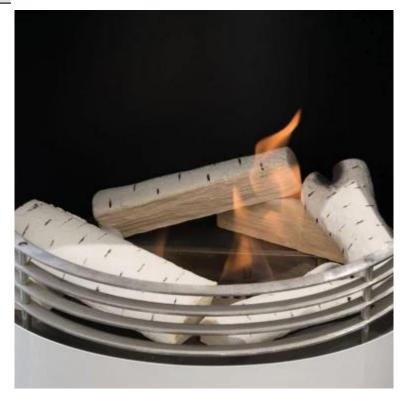

# **CERAMICS BIRCHWOOD 6 PCS.**

BIO313

6 pcs.of ceramic birchwood for decorating your bio fireplace.

#### **Installation details**

| Compatible with | Bioethanol Fireplaces |
|-----------------|-----------------------|
|                 |                       |

22 cm

18 cm