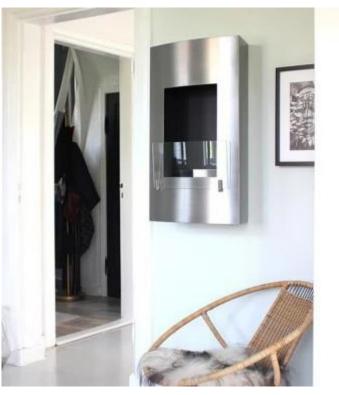

## VERTICAL BIOETHANOL FIREPLACE

BIO-10-019

ScandiFlames tall wall-mounted bio fireplace in stainless steel, ideal for narrow walls with a width of only 48 cm. The fireplace measures H: 80 cm, W: 48 cm, D: 20 cm and has a front glass that protects the flames from wind. The included 1.0-liter bioethanol burner provides about 5 hours of burn time and a heat output of 1.3 kW. The burner features manual control and built-in ceramic wool for longer burn time and increased safety. Easy to install and maintain, as it produces no smoke, soot, or ash.