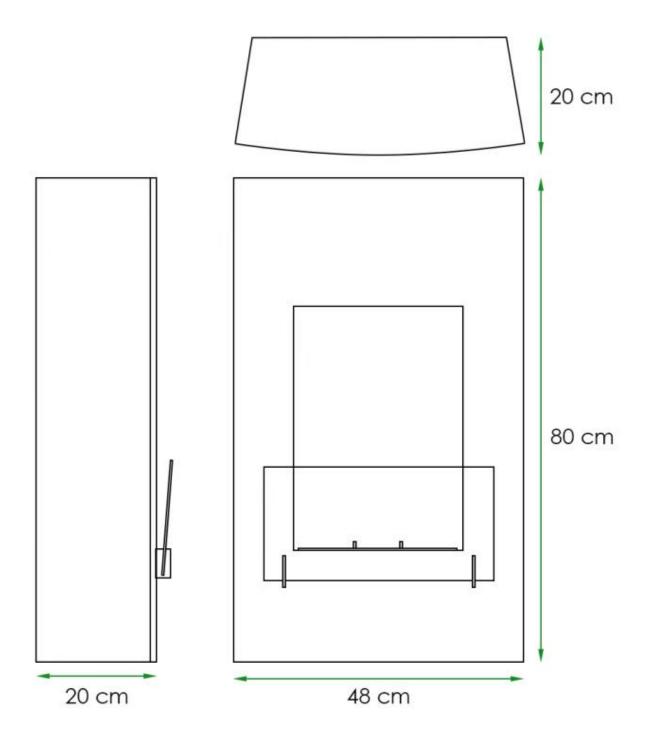

## VERTICAL BIOETHANOL FIREPLACE

BIO-10-019

ScandiFlames tall wall-mounted bio fireplace in stainless steel, ideal for narrow walls with a width of only 48 cm. The fireplace measures H: 80 cm, W: 48 cm, D: 20 cm and has a front glass that protects the flames from wind. The included 1.0-liter bioethanol burner provides about 5 hours of burn time and a heat output of 1.3 kW. The burner features manual control and built-in ceramic wool for longer burn time and increased safety. Easy to install and maintain, as it produces no smoke, soot, or ash.

| Length/Width | 48 cm |
|--------------|-------|
| Height       | 80 cm |
| Depth        | 20 cm |
| Weight       | 19 kg |

| Minimum room size           | 40 m³      |
|-----------------------------|------------|
| Fuel                        | Bioethanol |
| Burning time up to          | 5 hours    |
| Capacity                    | 1 Litres   |
| Heat output (max)           | 1,5 kW     |
| Consumption                 | 0.2 L/h    |
| Recommended air change rate | 1          |