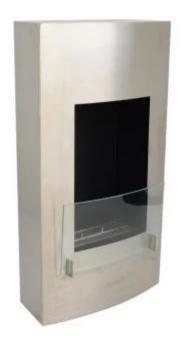

## VERTICAL BIOETHANOL FIREPLACE

BIO-10-019

ScandiFlames tall wall-mounted bio fireplace in stainless steel, ideal for narrow walls with a width of only 48 cm. The fireplace measures H: 80 cm, W: 48 cm, D: 20 cm and has a front glass that protects the flames from wind. The included 1.0-liter bioethanol burner provides about 5 hours of burn time and a heat output of 1.3 kW. The burner features manual control and built-in ceramic wool for longer burn time and increased safety. Easy to install and maintain, as it produces no smoke, soot, or ash.