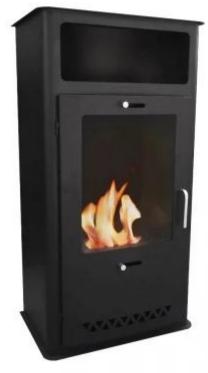

## **BOSTON - BLACK BIOETHANOL STOVE**

BIO-20-239

The ScandiFlames Boston is a black freestanding bioethanol fireplace with a classic stove look, perfect for replacing an old wood stove in your home or summer house. This smart and classic bioethanol fireplace is a reinterpretation of the traditional fireplace, featuring a sleek, authentic look that harmoniously combines traditional and modern elements. The black contrast enhances the flames' vibrant colors and depth. With a burn time of up to 5 hours you can enjoy the cosiness from the fire a whole evening.

#### **Material and Appearance**

| Material      | Steel |
|---------------|-------|
| Colour        | Black |
| Glas included | Yes   |