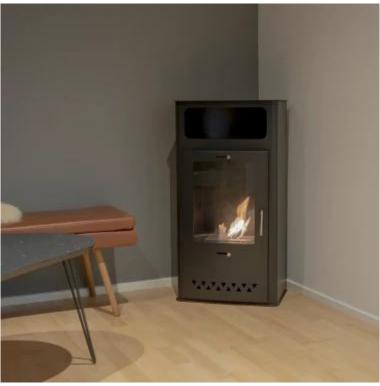

## **BOSTON - BLACK BIOETHANOL STOVE**

BIO-20-239

The ScandiFlames Boston is a black freestanding bioethanol fireplace with a classic stove look, perfect for replacing an old wood stove in your home or summer house. This smart and classic bioethanol fireplace is a reinterpretation of the traditional fireplace, featuring a sleek, authentic look that harmoniously combines traditional and modern elements. The black contrast enhances the flames' vibrant colors and depth. With a burn time of up to 5 hours you can enjoy the cosiness from the fire a whole evening.