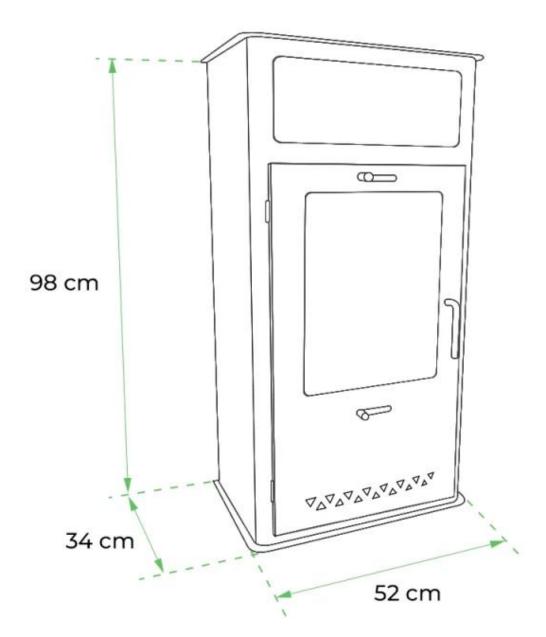

#### **Dimensions & Weight**

| Length/Width | 52 cm |
|--------------|-------|
| Height       | 98 cm |
| Depth        | 34 cm |
| Weight       | 33 kg |