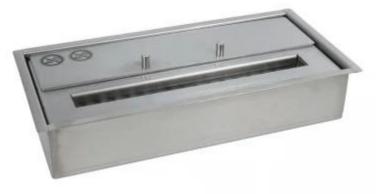

# **DELUXE BIO BURNER - 1.5L (W: 32 CM)**

BIO309

1.5 Litre deluxe bioethanol burner in stainless steel with expected burn time up to 5-6 hours. This small burner is a great burner for those looking for a simple upgrade for their fireplace.