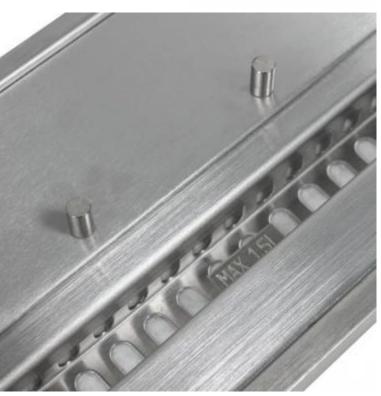

# **Burner Specifications**

| Adjustable flame | Yes              |
|------------------|------------------|
| Control          | Manual           |
| Burner Model     | 1.5 Litre Deluxe |
| Flame length     | 24 cm            |
| Remote control   | No               |