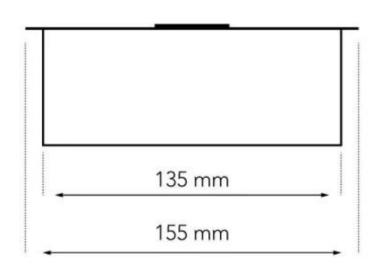

#### **Dimensions & Weight**

| Length/Width | 32 cm   |
|--------------|---------|
| Height       | 6,5 cm  |
| Depth        | 15,5 cm |
| Weight       | 3 kg    |