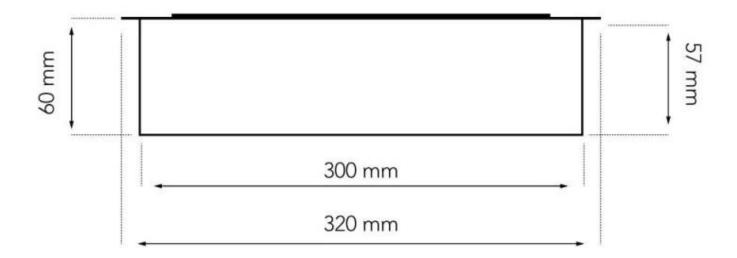

#### **Dimensions & Weight**

| Length/Width | 32 cm   |
|--------------|---------|
| Height       | 6,5 cm  |
| Depth        | 15,5 cm |
| Weight       | 3 kg    |