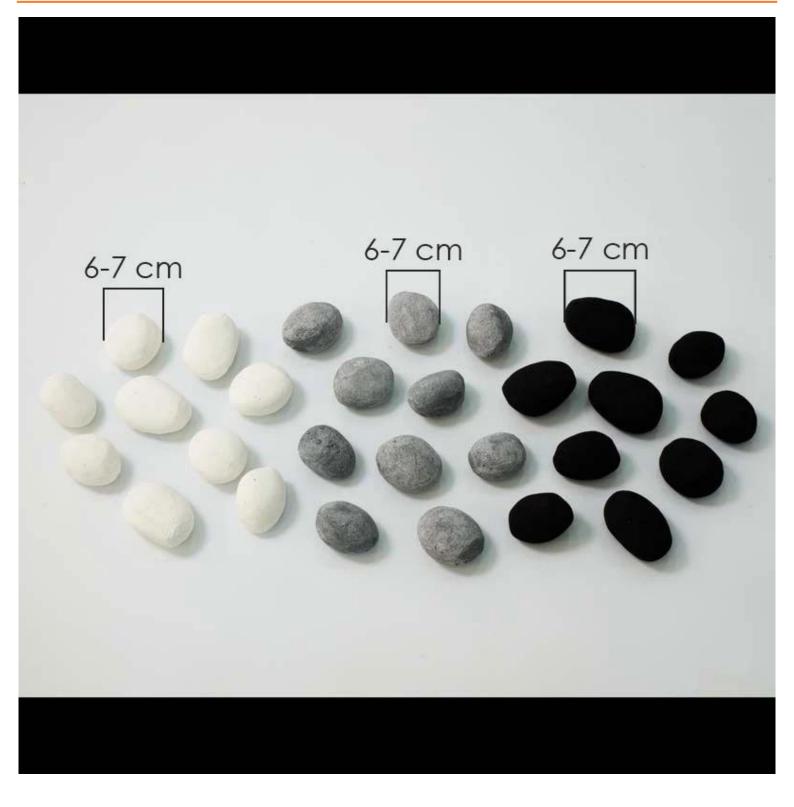

# **CERAMICS PEBBLES BLACK - 24 PIECES**

PEJS-05-01

Decoration for bioethanol fireplaces. 24 pieces of black ceramic pebble to be places in and around the fire of the fireplace.

### Size & Weight

| Quantity | 24     |
|----------|--------|
| Height   | 5 cm   |
| Diameter | 7 cm   |
| Weight   | 0,5 kg |

### **Material and appearance**

| Material   | Cerâmica |
|------------|----------|
| Colour     | Black    |
| Decoration | Stone    |