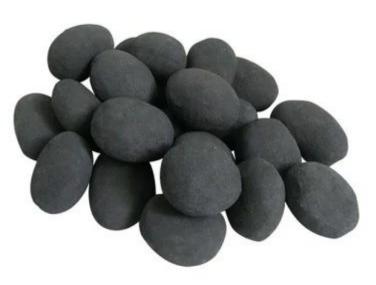

# **CERAMICS PEBBLES BLACK - 24 PIECES**

PEJS-05-01

Decoration for bioethanol fireplaces. 24 pieces of black ceramic pebble to be places in and around the fire of the fireplace.

### Size & Weight

| Quantity | 24     |
|----------|--------|
| Height   | 5 cm   |
| Diameter | 7 cm   |
| Weight   | 0,5 kg |

### **Material and appearance**

| Material   | Cerâmica |
|------------|----------|
| Colour     | Black    |
| Decoration | Stone    |