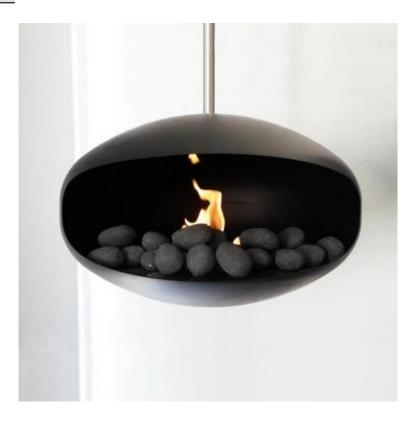

# **CERAMICS PEBBLES BLACK - 24 PIECES**

PEJS-05-01

Decoration for bioethanol fireplaces. 24 pieces of black ceramic pebble to be places in and around the fire of the fireplace.

### Installation details

Compatible with

Bioethanol Fireplaces