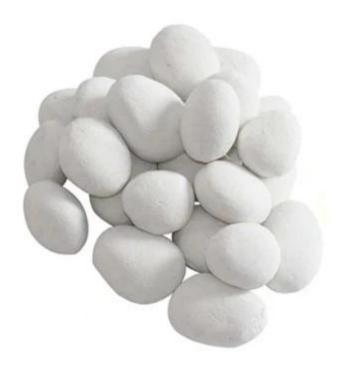

# **CERAMICS PEBBLES WHITE - 24 PIECES**

PEJS-05-02

Decoration for bioethanol fireplaces. 24 pieces of white ceramic pebbles to be places in and around the fire of the fireplace.

# Material and appearance

| Material   | Cerâmica |
|------------|----------|
| Colour     | White    |
| Decoration | Stone    |