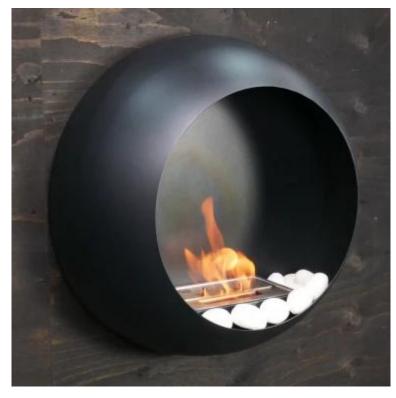

# **CERAMICS PEBBLES WHITE - 24 PIECES**

PEJS-05-02

Decoration for bioethanol fireplaces. 24 pieces of white ceramic pebbles to be places in and around the fire of the fireplace.