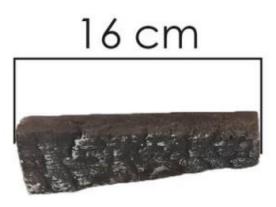

## Size & Weight

| Quantity | 8      |
|----------|--------|
| Weight   | 0,8 kg |

#### **Installation details**

| Compatible with Bioethanol Fireplaces |
|---------------------------------------|
|---------------------------------------|

28 cm