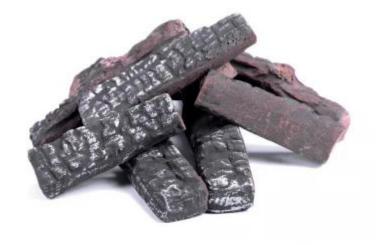

# **CERAMICS WOOD 8 PCS.**

PEJS-05-04

8 pcs. of Ceramic Wood for decorating your bioethanol fireplaces.

#### Material and appearance

| Material   | Cerâmica    |
|------------|-------------|
| Colour     | Wood        |
| Decoration | Wooden Logs |