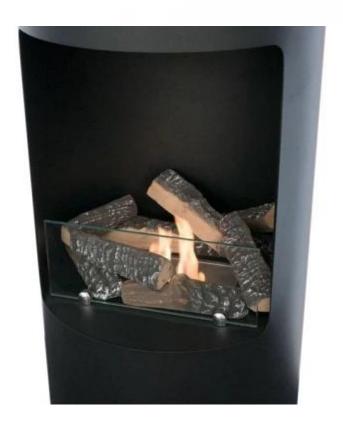

# **CERAMICS WOOD 8 PCS.**

PEJS-05-04

8 pcs. of Ceramic Wood for decorating your bioethanol fireplaces.

#### **Installation details**

| Compatible with Bioethanol Fireplaces |
|---------------------------------------|
|---------------------------------------|

28 cm