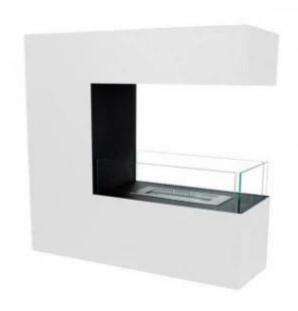

# **TOPEKA WHITE - POWDER COATED STEEL BIOFIREPLACE**

BIO-20-216

The ScandiFlames Topeka White is an elegant, freestanding bioethanol fireplace with a 2.5-liter fuel tank and a burn time of up to 7.5 hours per filling. Measuring H:  $90 \text{ cm} \times \text{W}$ :  $100 \text{ cm} \times \text{D}$ : 35 cm, this impressive fireplace can be placed on the floor or built into an end wall. Its wide frame and large cutout provide an wide view of the flames, shielded by three safety glass panels. The design fits perfectly into modern homes, creating a cozy atmosphere. Maintenance is easy, as bioethanol fireplaces do not produce smoke.