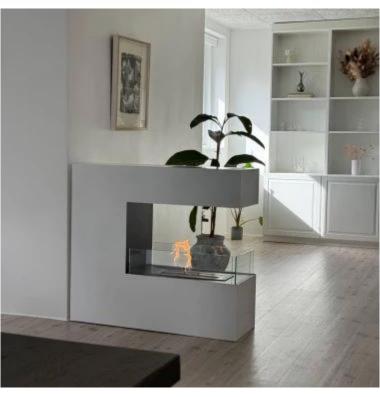

# **TOPEKA WHITE - POWDER COATED STEEL BIOFIREPLACE**

BIO-20-216

The ScandiFlames Topeka White is an elegant, freestanding bioethanol fireplace with a 2.5-liter fuel tank and a burn time of up to 7.5 hours per filling. Measuring H:  $90 \text{ cm} \times \text{W}$ :  $100 \text{ cm} \times \text{D}$ : 35 cm, this impressive fireplace can be placed on the floor or built into an end wall. Its wide frame and large cutout provide an wide view of the flames, shielded by three safety glass panels. The design fits perfectly into modern homes, creating a cozy atmosphere. Maintenance is easy, as bioethanol fireplaces do not produce smoke.