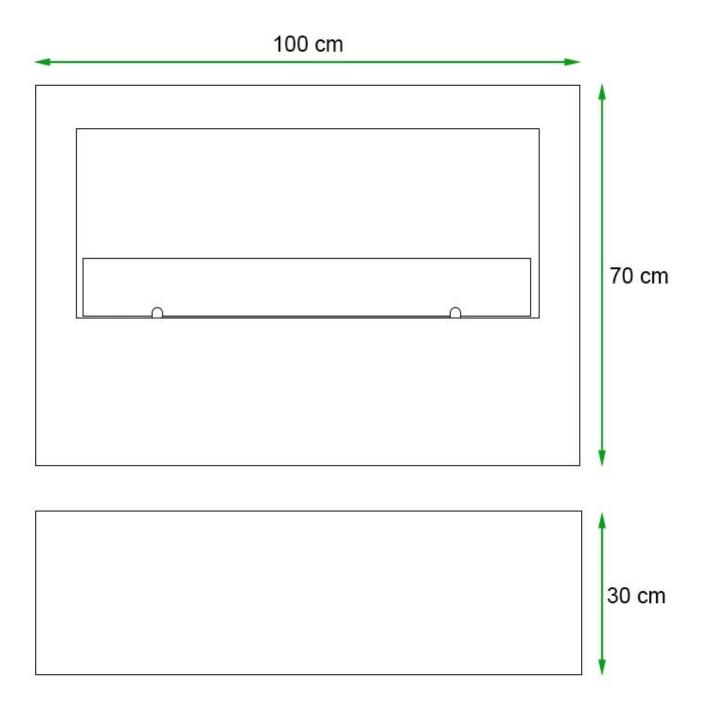

## **Dimensions & Weight**

| Length/Width | 100 cm |
|--------------|--------|
| Height       | 70 cm  |
| Depth        | 30 cm  |
| Weight       | 36 kg  |