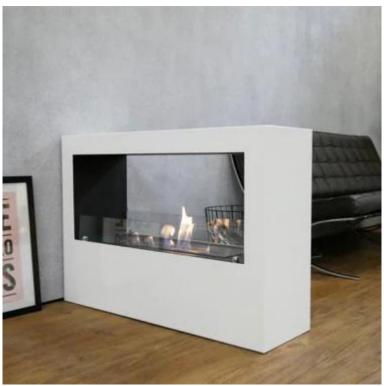

# LANSING L - WHITE FREESTANDING BIOETHANOL FIREPLACE

BIO-20-213

The ScandiFlames Lansing L is an elegant, freestanding two-sided bioethanol fireplace measuring H: 70 cm x W: 100 cm x D: 30 cm. This white fireplace is perfect as a room divider between the living room and kitchen, allowing the flames to be enjoyed from two opposite sides. It features a manual 3.5-liter fuel tank, providing up to 7.5 hours of burn time and a heat output of max 3.3 kW. Flame regulation and extinguishing tool is included.