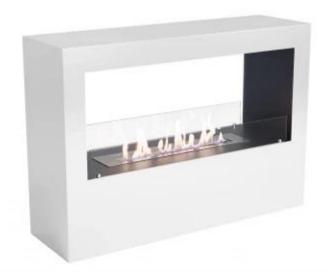

# LANSING L - WHITE FREESTANDING BIOETHANOL FIREPLACE

BIO-20-213

The ScandiFlames Lansing L is an elegant, freestanding two-sided bioethanol fireplace measuring H: 70 cm x W: 100 cm x D: 30 cm. This white fireplace is perfect as a room divider between the living room and kitchen, allowing the flames to be enjoyed from two opposite sides. It features a manual 3.5-liter fuel tank, providing up to 7.5 hours of burn time and a heat output of max 3.3 kW. Flame regulation and extinguishing tool is included.

#### **Material and Appearance**

| Material      | Steel       |
|---------------|-------------|
| Colour        | White       |
| Shape         | Rectangular |
| Glas included | Yes         |